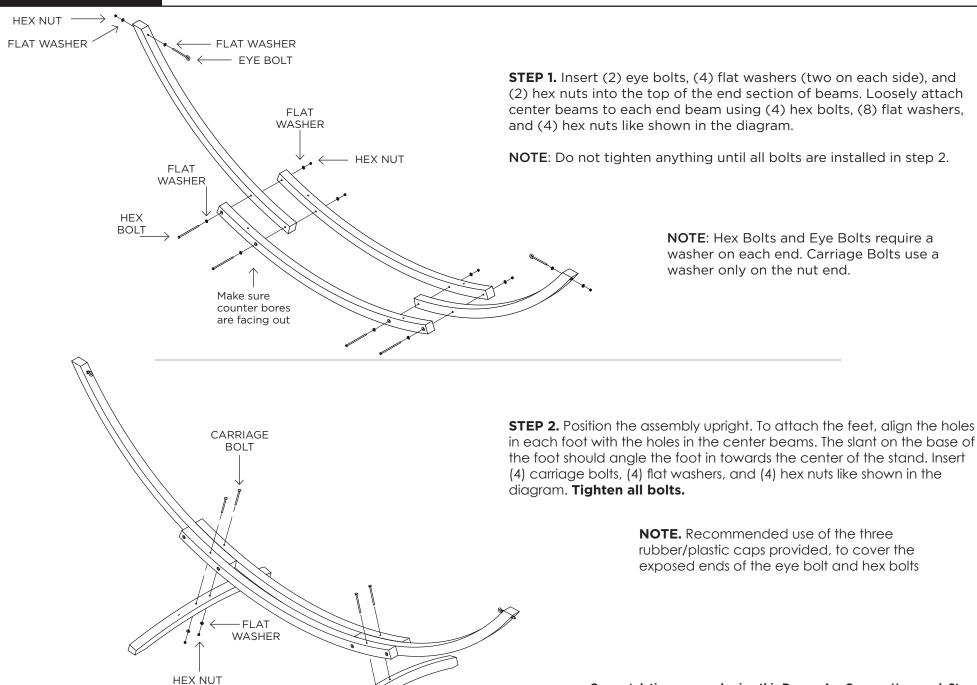

## **CARE INSTRUCTIONS**

• Lightly sand once a year and add a coat of boiled linseed oil to keep the cypress wood in good condition.

NOTE: TWO PERSON ASSEMBLY SUGGESTED

Congratulations on purchasing this Roman Arc Cypress Hammock Stand. QUESTIONS REGARDING THIS PRODUCT? Call our customer service team, 800.643.3522.