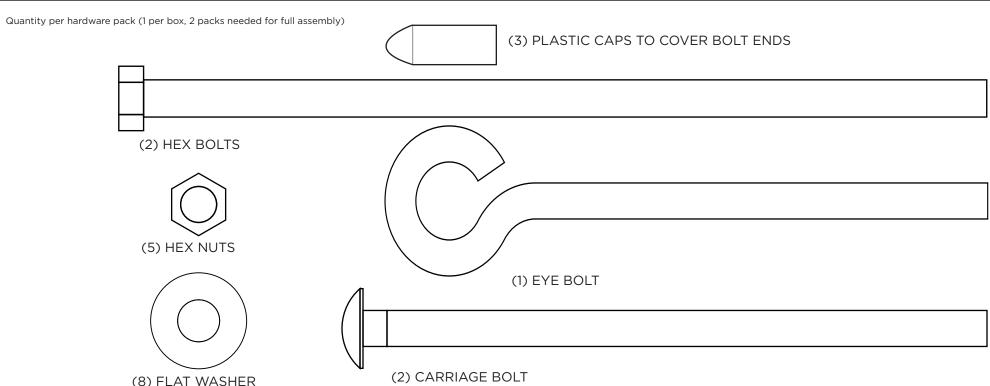

## **STAND PARTS**

The hammock stand is shipped in two boxes. Stand parts and hardware pack contents listed below are per box. Stand parts and hardware packs from both boxes are required for assembly.

- CENTER BEAM (WITH FOUR COUNTERSUNK HOLES)
- FOOT BEAM (SHORTEST BEAM)
- END BEAM

## **SUGGESTED TOOLS**

- RATCHET OR PLIERS (not included)
- SCREW DRIVER (not included)
- 1 (9/16") DEEP WELL SOCKET TOOL (included in each hardware kit)