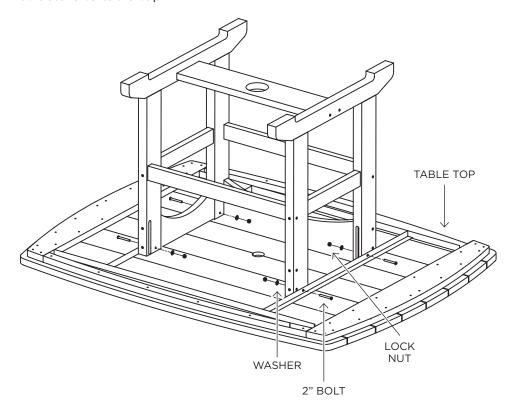

#### **SUGGESTED TOOLS**

- ADJUSTABLE WRENCH
- DRILL

**STEP 2.** Use (4) 2" bolts, (4) washers and (4) lock nuts to attach leg structure to table top.

Congratulations on purchasing this Durawood 46" or 72" Dining Table. QUESTIONS REGARDING THIS PRODUCT? Call our customer service team, 252-758-0641.