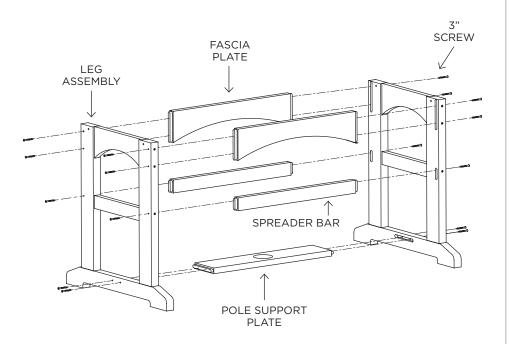

### **ASSEMBLY**

**STEP 1.** Use (16) 3" screws to attach fascia plates, spreaders and pole support plate to leg assemblies.

#### **TABLE PARTS**

- (2) LEG ASSEMBLIES
- (2) FASCIA PLATES
- (2) SPREADER BARS
- (1) POLE SUPPORT PLATE
- (1) TABLE TOP