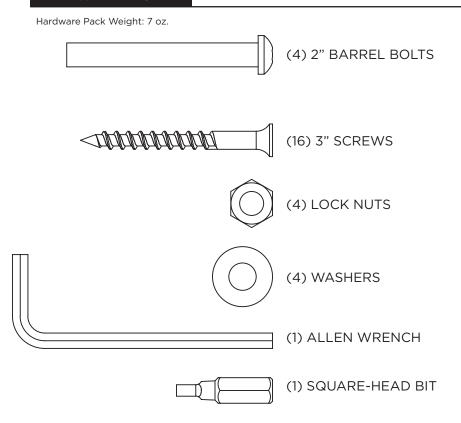

# 46" & 72" DINING TABLE

## **INSTRUCTIONS**

46" Dining Table pictured.



### **ASSEMBLY**

**STEP 1.** Use (16) 3" screws to attach fascia plates, spreaders and pole support plate to leg assemblies.



#### HARDWARE PACK



#### **TABLE PARTS**

- (2) LEG ASSEMBLIES
- (2) FASCIA PLATES
- (2) SPREADER BARS
- (1) POLE SUPPORT PLATE
- (1) TABLE TOP

#### **SUGGESTED TOOLS**

- ADJUSTABLE WRENCH
- DRILL

**STEP 2.** Use (4) 2" bolts, (4) washers and (4) lock nuts to attach leg structure to table top.



Congratulations on purchasing this Durawood 46" or 72" Dining Table. QUESTIONS REGARDING THIS PRODUCT? Call our customer service team, 252-758-0641.

**RESIDENTIAL WARRANTY** - This quality product includes a FULL LIFETIME WARRANTY for RESIDENTIAL CUSTOMERS. In the unlikely event any splintering, rotting, cracking, peeling, chipping, insect infestation or other damage should ever occur, The Hammock Source will replace this furniture, at no charge to you. Note that an original sales receipt must accompany any ret