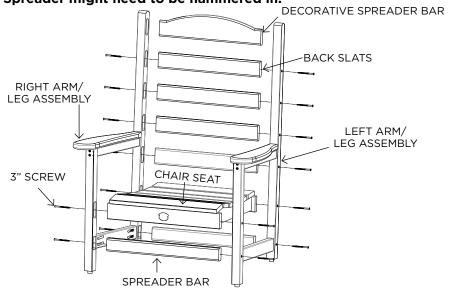

## **CHAIR PARTS**

- DECORATIVE TOP SPREADER
- (4) BACK SLATS
- RIGHT ARM/LEG ASSEMBLY
- LEFT ARM/LEG ASSEMBLY
- CHAIR SEAT

- (2) SPREADER BARS
- (2) RUNNERS

## **ASSEMBLY**

**STEP 1.** Use (16) 3" to attach decorative top spreader, (4) back slats, right arm/leg assembly, left arm/leg assembly and (2) spreader bars.

Decorative Spreader might need to be hammered in.