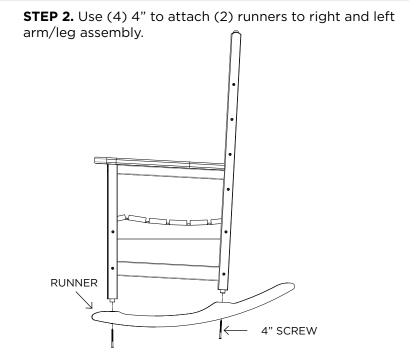

HARDWARE PACK



(4) 4" SCREWS



(16) 3" SCREWS



(1) SQUARE-HEAD BIT

## **CHAIR PARTS**

- DECORATIVE TOP SPREADER
- (4) BACK SLATS
- RIGHT ARM/LEG ASSEMBLY
- LEFT ARM/LEG ASSEMBLY
- CHAIR SEAT

- (2) SPREADER BARS
- (2) RUNNERS

## **SUGGESTED TOOLS**

- RUBBER MALLET
- DRILL

## **ASSEMBLY**

**STEP 1.** Use (16) 3" to attach decorative top spreader, (4) back slats, right arm/leg assembly, left arm/leg assembly and (2) spreader bars.

Decorative Spreader might need to be hammered in.





Congratulations on purchasing this Durawood Porch Rocker. QUESTIONS REGARDING THIS PRODUCT? Call our customer service team, 252-758-0641.

**RESIDENTIAL WARRANTY** - This quality product includes a LIMITED LIFETIME WARRANTY for RESIDENTIAL CUSTOMERS. In the unlikely event any splintering, rotting, cracking, peeling, or chipping should ever occur, The Hammock Source will supply replacement parts or replace the furniture, at no charge to you. This does not include negligence, improper use, animal damage or damage caused by natural disasters. When using around fire, keep furniture at a minimum distance of 30 inches from the heat source. Prevent prolonged exposure to chlorinated water. Note that an original sales receipt must accompany any returned product, along with a Return Authorization