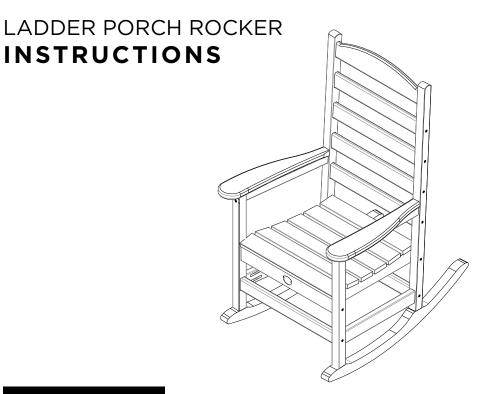

HARDWARE PACK



(4) 4" SCREWS



(16) 3" SCREWS



(1) SQUARE-HEAD BIT

## **CHAIR PARTS**

- DECORATIVE TOP SPREADER
- (4) BACK SLATS
- RIGHT ARM/LEG ASSEMBLY
- LEFT ARM/LEG ASSEMBLY
- CHAIR SEAT

- (2) SPREADER BARS
- (2) RUNNERS

## **SUGGESTED TOOLS**

- RUBBER MALLET
- DRILL

## **ASSEMBLY**

**STEP 1.** Use (16) 3" to attach decorative top spreader, (4) back slats, right arm/leg assembly, left arm/leg assembly and (2) spreader bars.

Decorative Spreader might need to be hammered in.





Congratulations on purchasing this Durawood Porch Rocker. QUESTIONS REGARDING THIS PRODUCT? Call our customer service team, 252-758-0641.

**RESIDENTIAL WARRANTY** - This quality product includes a LIMITED LIFETIME WARRANTY for RESIDENTIAL CUSTOMERS. In the unlikely event any splintering, rotting,