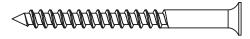

HARDWARE PACK



(4) 4" SCREWS



(16) 3" SCREWS



(1) SQUARE-HEAD BIT

## **CHAIR PARTS**

- DECORATIVE TOP SPREADER
- (4) BACK SLATS
- RIGHT ARM/LEG ASSEMBLY
- LEFT ARM/LEG ASSEMBLY
- CHAIR SEAT

- (2) SPREADER BARS
- (2) RUNNERS

## **SUGGESTED TOOLS**

- RUBBER MALLET
- DRILL

## **ASSEMBLY**

**STEP 1.** Use (16) 3" to attach decorative top spreader, (4) back slats, right arm/leg assembly, left arm/leg assembly and (2) spreader bars.

Decorative Spreader might need to be hammered in.





Congratulations on purchasing this Durawood Porch Rocker. QUESTIONS REGARDING THIS PRODUCT? Call our customer service team, 252-758-0641.

**RESIDENTIAL WARRANTY** - This quality product includes a LIMITED LIFETIME WARRANTY for RESIDENTIAL CUSTOMERS. In the unlikely event any splintering, rotting, cracking, peeling, or chipping sh