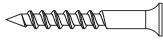

## HARDWARE PACK

Hardware Pack Weight: 0.6880 oz.

(2) 1.625" SCREWS

(1) SQUARE-HEAD BIT