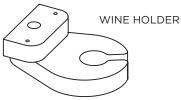

## **ASSEMBLY**

STEP 1. Use (2) 1.625" screws to attach cup/wine holder to chair arm.

Congratulations on purchasing this Durawood Cup Holder. QUESTIONS REGARDING THIS PRODUCT? Call our customer service team, 800.643.3522.