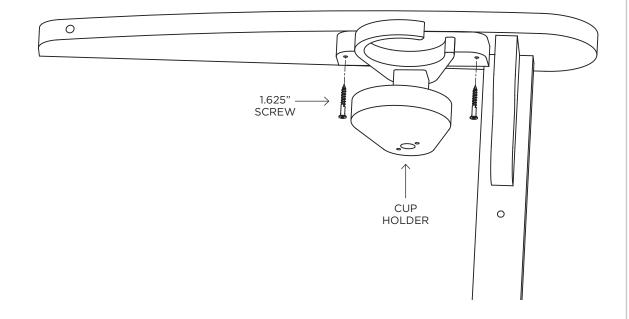

## **ASSEMBLY**

STEP 1. Use (2) 1.625" screws to attach cup/wine holder to chair arm.

Congratulations on purchasing this Durawood Cup Holder. QUESTIONS REGARDING THIS PRODUCT? Call our customer service team, 800.643.3522.