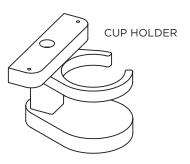

## **ASSEMBLY**

STEP 1. Use (2) 1.625" screws to attach cup/wine holder to chair arm.

Congratulations on purchasing this Durawood Cup Holder. QUESTIONS REGARDING THIS PRODUCT? Call our customer service team, 800.643.3522.