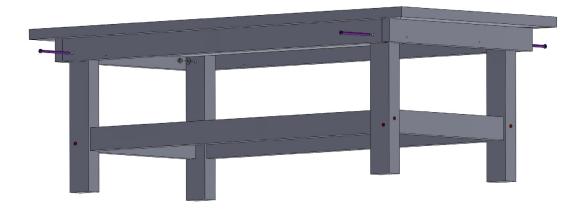

## ASSEMBLY

STEP 1. Using (4) 3" Screws (shown as red) attach the Spreader Bars to the Leg Assemblies.

### SUGGESTED TOOLS

- Drill
- 7/16 Wrench

STEP 2. Use (4) 4" Bolts (shown as purple), (4) Washers, and (4) Locknuts to attach Table Top to Legs.

Congratulations on purchasing this Pawley's Island Deep Seating Furniture. QUESTIONS REGARDING THIS PRODUCT? Call our customer service team, 800.643.3522.