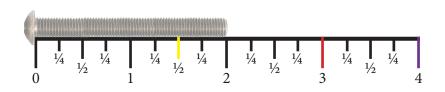

#### HARDWARE PACK

- (4) 4" Bolts
- (4) 3" Screws
- (4) Locknuts
- (4) Washers
- (1) Allen Wrench
- (1) Square Head Bit

## ASSEMBLY

STEP 1. Using (4) 3" Screws (shown as red) attach the Spreader Bars to the Leg Assemblies.

### SUGGESTED TOOLS

- Drill
- 7/16 Wrench

STEP 2. Use (4) 4" Bolts (shown as purple), (4) Washers, and (4) Locknuts to attach Table Top to Legs.

Congratulations on purchasing this Pawley's Island Deep Seating Furniture. QUESTIONS REGARDING THIS PRODUCT? Call our customer service team, 800.643.3522.