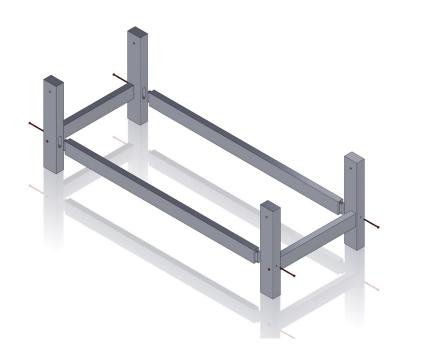

#### COMPONENTS

- Table Top
- (2) Leg Assemblies
- (2) Spreader Bars
- Hardware Pack

## ASSEMBLY

STEP 1. Using (4) 3" Screws (shown as red) attach the Spreader Bars to the Leg Assemblies.