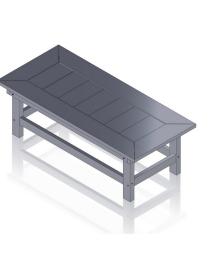

# DEEP SEATING COFFEE TABLE INSTRUCTIONS

#### COMPONENTS

- Table Top
- (2) Leg Assemblies
- (2) Spreader Bars
- Hardware Pack