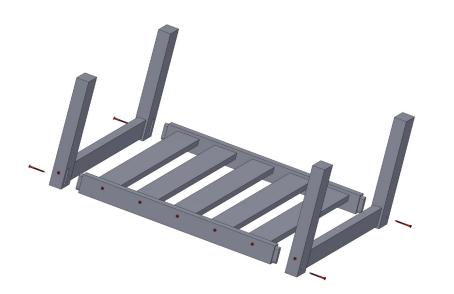

## ASSEMBLY

STEP 1. Lay the top face down with the deep side facing down. Use (4) 3" Screws (shown as red) to attach the two Leg Assemblies to the Ottoman top.