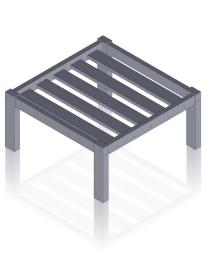

# DEEP SEATING OTTOMAN INSTRUCTIONS

## COMPONENTS

- Ottoman Top
- (2) Leg Assemblies
- Hardware Pack