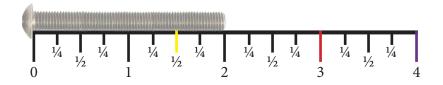

#### HARDWARE PACK

- (4) 3" Screws
- (1) Square Head Bit

## ASSEMBLY

STEP 1. Lay the top face down with the deep side facing down. Use (4) 3" Screws (shown as red) to attach the two Leg Assemblies to the Ottoman top.