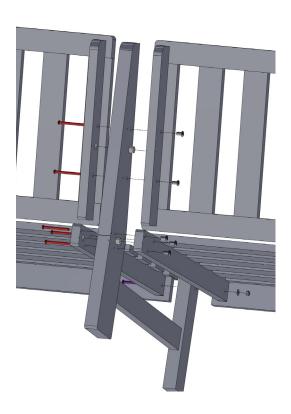

### SUGGESTED TOOLS

- 7/16 Wrench
- Phillips Head Screw Driver

Use ruler to find correct bolt size.

STEP 2. Use (5) 3" Bolts (red), (1) 4" Bolt (purple), (5) Barrel Nuts, (2) 2.5" Plugs, (1) Washer, and (1) Locknut to attach Right Arm Assembly to Center Frame Leg. Keep all Hardware loose until Step 3.

STEP 3. Repeat Step 2. Following the same process in Step 1, attach Left Arm to previous assemblies with the Arm Spacer and Seat Angle. Tighten all Hardware.

Congratulations on purchasing this Pawley's Island Deep Seating Furniture. QUESTIONS REGARDING THIS PRODUCT? Call our customer service team, 800.643.3522.