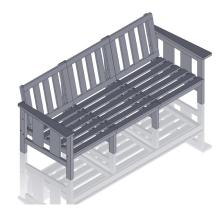

### DEEP SEATING SOFA INSTRUCTIONS



### **ASSEMBLY**

STEP 1. Using (4) 3" Bolts (shown as red), (1) 1.5" Bolt (shown as yellow), (1) 4" Bolt (shown as purple), (2) 2.5" Plugs, (5) Barrel Nuts (attachs to red and yellow), (1) Washer and (1) Locknut (use with purple), attach the Right Arm to the Seat Back with the Arm Spacer and the Chair Seat with the Seat Angle. Keep all Hardware loose until Step 3. Assembly works best when Plugs are used first.



#### **COMPONENTS**

## DSARM Box Contains:

- Left Arm
- Right Arm
- 2 Arm Spacers
- 2 Seat Angles
- Hardware Pack

# (3) DSMOD Boxes Contains:

- Chair Back
- Chair Seat

## (2) DSCTL Boxes Contains:

- Center Frame Leg
- Hardware Pack

### HARDWARE PACK

#### DSARM Hardware Pack

- (2) 4" Bolts
- (8) 3" Bolts
- (2) 1.5" Bolts
- (10) Barrel Nuts
- (2) Locknuts
- (2) Washers
-