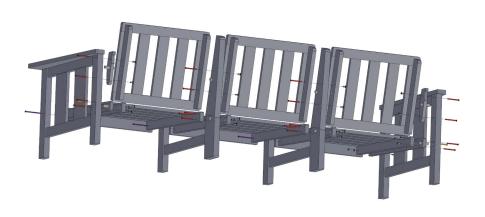

### **ASSEMBLY**

STEP 1. Using (4) 3" Bolts (shown as red), (1) 1.5" Bolt (shown as yellow), (1) 4" Bolt (shown as purple), (2) 2.5" Plugs, (5) Barrel Nuts (attachs to red and yellow), (1) Washer and (1) Locknut (use with purple), attach the Right Arm to the Seat Back with the Arm Spacer and the Chair Seat with the Seat Angle. Keep all Hardware loose until Step 3. Assembly works best when Plugs are used first.

### SUGGESTED TOOLS

- 7/16 Wrench
- Phillips Head Screw Driver

Use ruler to find correct bolt size.

STEP 2. Use (5) 3" Bolts (red), (1) 4" Bolt (purple), (5) Barrel Nuts, (2) 2.5" Plugs, (1) Washer, and (1) Locknut to attach Right Arm Assembly to Center Frame Leg. Keep all Hardware loose until Step 3.

STEP 3. Repeat Step 2. Following the same process in Step 1, attach Left Arm to previous assemblies with the Arm Spacer and Seat Angle. Tighten all Hardware.

Congratulations on purchasing this Pawley's Island Deep Seating Furniture. QUESTIONS REGARDING THIS PRODUCT? Call our customer service team, 800.643.3522.