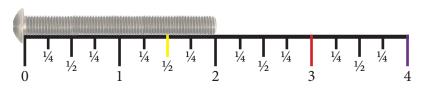

### SUGGESTED TOOLS

- 7/16 Wrench
- Phillips Head Screw Driver

Use ruler to find correct bolt size.

STEP 2. Use (5) 3" Bolts (red), (1) 4" Bolt (purple), (5) Barrel Nuts, (2) 2.5" Plugs, (1) Washer, and (1) Locknut to attach Right Arm Assembly to Center Frame Leg. Keep all Hardware loose until Step 3.