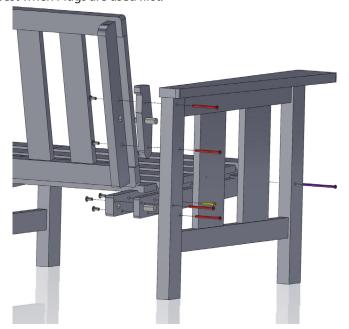

### **ASSEMBLY**

STEP 1. Using (4) 3" Bolts (shown as red), (1) 1.5" Bolt (shown as yellow), (1) 4" Bolt (shown as purple), (2) 2.5" Plugs, (5) Barrel Nuts (attachs to red and yellow), (1) Washer and (1) Locknut (use with purple), attach the Right Arm to the Seat Back with the Arm Spacer and the Chair Seat with the Seat Angle. Keep all Hardware loose until Step 3. Assembly works best when Plugs are used first.

### SUGGESTED TOOLS

- 7/16 Wrench
- Phillips Head Screw Driver

Use ruler to find correct bolt size.

STEP 2. Use (5) 3" Bolts (red), (1) 4" Bolt (purple), (5) Barrel Nuts, (2) 2.5" Plugs, (1) Washer, and (1) Locknut to attach Right Arm Assembly to Center Frame Leg. Keep all Hardware loose until Step 3.