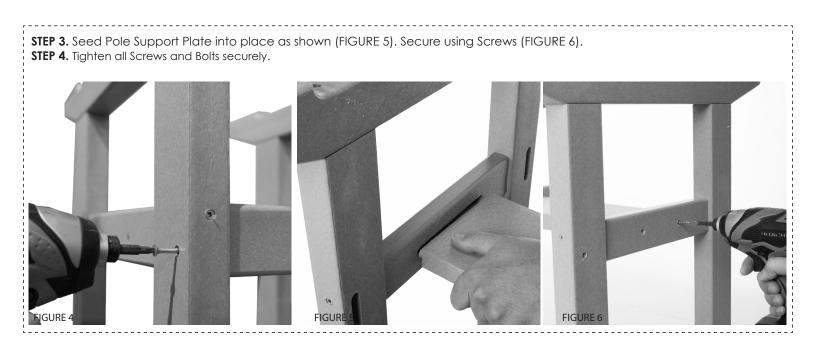

## **ASSEMBLY INSTRUCTIONS**

**STEP 1.** Place Tabletop on flat surface as shown.

**STEP 2.** Align holes in one Table Leg with holes in Table Top. (FIGURE 2) and insert Bolts. Secure bolt by placing one washer, one lock washer and one nut - in that order. (FIGURE 3). Repeat for second Table Leg.