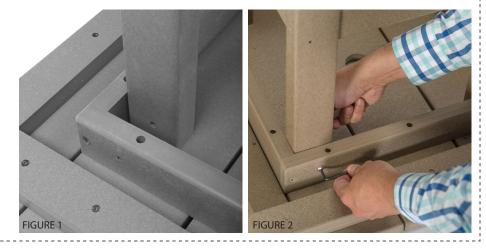

## **ASSEMBLY INSTRUCTIONS**

**STEP 1.** Place Tabletop on flat surface as shown.

**STEP 2.** Align holes in one Table Leg with holes in Table Top. (FIGURE 2) and insert Bolts. Secure bolt by placing one washer, one lock washer and one nut - in that order. (FIGURE 3). Repeat for second Table Leg.