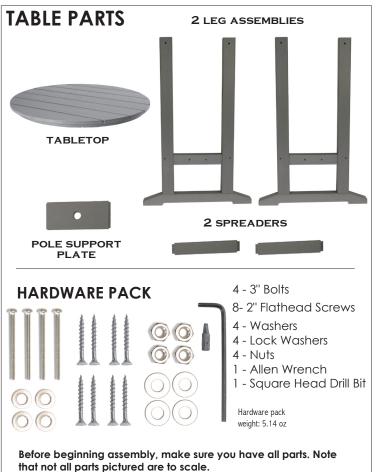

## **ASSEMBLY INSTRUCTIONS**

**STEP 1.** Place Tabletop on flat surface as shown.

**STEP 2.** Align holes in one Table Leg with holes in Table Top. (FIGURE 2) and insert Bolts. Secure bolt by placing one washer, one lock washer and one nut - in that order. (FIGURE 3). Repeat for second Table Leg.