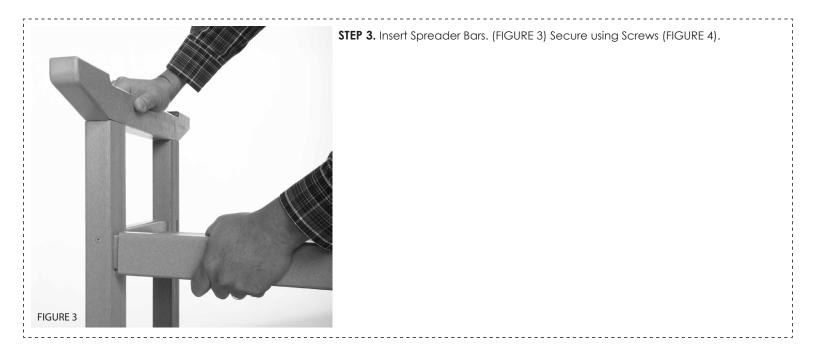

## **ASSEMBLY INSTRUCTIONS**

**STEP 1.** Place Tabletop on flat surface as shown.

**STEP 2.** Align holes in one Table Leg with holes in Table Top. (FIGURE 2) and insert Bolts. Secure bolt by placing one washer, one lock washer and one nut - in that order. (FIGURE 3). Repeat for second Table Leg.