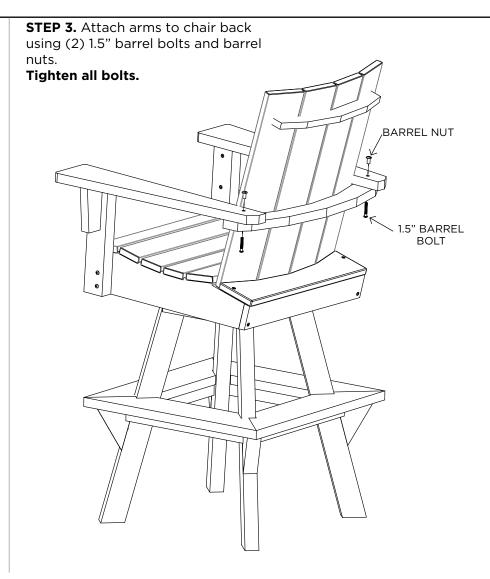

# **ASSEMBLY**

**STEP 1.** Attach Chair Back to Swivel Base & Seat Assembly using (2) 2" screws.