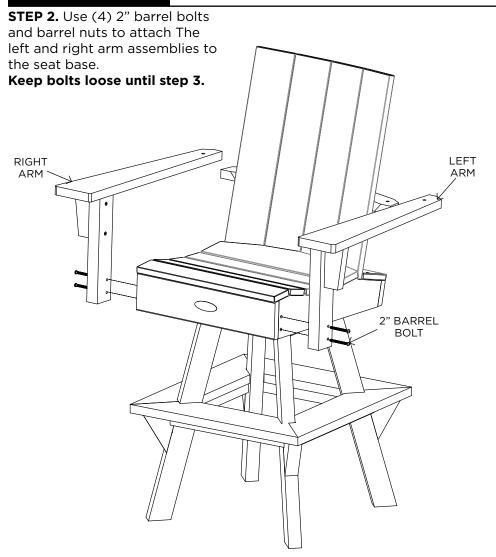

## **CHAIR PARTS**

- SWIVEL BASE & SEAT ASSEMBLY
- CHAIR BACK
- CHAIR LEFT ARM
- CHAIR RIGHT ARM