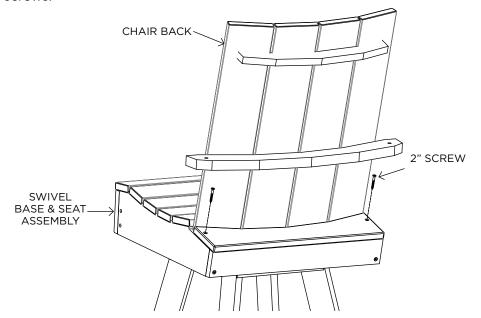

# **ASSEMBLY**

**STEP 1.** Attach Chair Back to Swivel Base & Seat Assembly using (2) 2" screws.