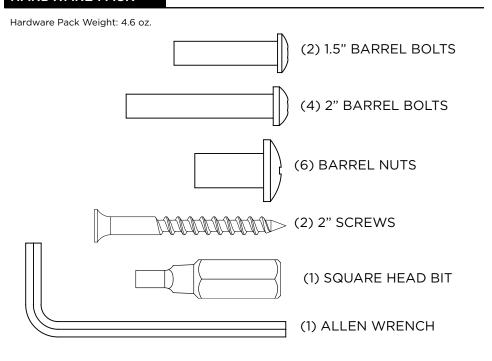

# **ASSEMBLY**

**STEP 1.** Attach Chair Back to Swivel Base & Seat Assembly using (2) 2" screws.



#### HARDWARE PACK



## **CHAIR PARTS**

- SWIVEL BASE & SEAT ASSEMBLY
- CHAIR BACK
- CHAIR LEFT ARM
- CHAIR RIGHT ARM

## SUGGESTED TOOLS

• PHILLIPS HEAD SCREWDRIVER

#### **ASSEMBLY**





Congratulations on purchasing this Modern Swivel Chair. QUESTIONS REGARDING THIS PRODUCT? Call our customer service team, 252-758-0641.

**RESIDENTIAL WARRANTY** - This quality product includes a LIMITED LIFETIME WARRANTY for RESIDENTIAL CUSTOMERS. In the unlikely event any splintering, rotting, cracking, peeling, or chipping should ever occur, The Hammock Source will supply replacement parts or replace the furniture, at no charge to you. This does not include negligence, improper use, animal damage or damage caused by natural disasters. When using around fire, keep furniture at a minimum distance of 30 inches from the