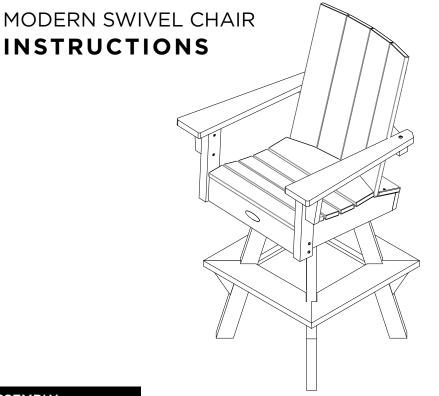

#### **ASSEMBLY**

Congratulations on purchasing this Modern Swivel Chair. QUESTIONS REGARDING THIS PRODUCT? Call our customer service team, 252-758-0641.

**RESIDENTIAL WARRANTY** - This quality product includes a LIMITED LIFETIME WARRANTY for RESIDENTIAL CUSTOMERS. In the unlikely event any splintering, rotting, cracking, peeling, or chipping should ever occur, The Hammock Source will supply replacement parts or replace the furniture, at no charge to you. This does not include negligence, improper use, animal damage or damage caused by natural disasters. When using around fire, keep furniture at a minimum distance of 30 inches from the heat source. Prevent prolonged exposure to chlorinated water. Note that an original sales receipt must accompany any returned product, along with a Return Authorization Number from Hammock Source customer service; call toll-free at 252-758-0641.